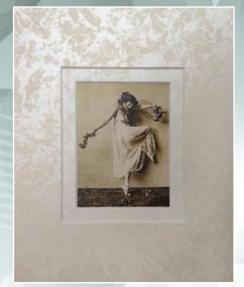

#### Sea Glass - Cream Core

This soft, pearlescent pattern is perfect for vintage photography, botanicals and more.