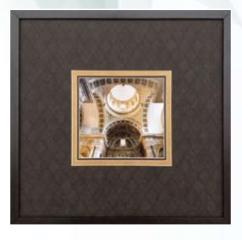

# Artisan

Artisan, the 'NEW' and exciting editions to the range of matboards from Crescent.

Designed to enhance your favourite image, protect whilst adding something special.

Thickness: 1.3–1.5 mm | Size: 81x102 cm | Buffered, pH 7.7 -8.5

## Sea Glass









Milk B7-441

Ice B7-440

Beryl B7-443

#### Sea Glass - Cream Core

This soft, pearlescent pattern is perfect for vintage photography, botanicals and more.

# Casa Blanca









Gold B7-438

Black B7-436

Ivory B7-439

#### Casa Blanca - Cream Core

Bring the hot new global pattern trend to your framed art with this classic and versatile pattern.

# Stripes





Empire Sripes Black B7-274



Empire Stripes White B7-276

#### Stripes - Cream Core

Out of this world stripes adding a new frontier to your selected artwork.



# Artisam

# Fresh finishes from Crescent

# **Colour Trends**



Chartreuse B-801

Hot Pink B-800

### Colour Trends - Cream Core

Be brave with these vibrant new colours, complimenting the effect.

# Sport



Football B62-101 Black Core



Basketball B62-100 Black Core



Golf Ball BW2-102 White Core



Gloss Black B62-103 Black Core

#### Greek Mosaic - Cream Core



Gold B7-444



Silver B7-445

### Morocco - Cream Core



Mulberry B7