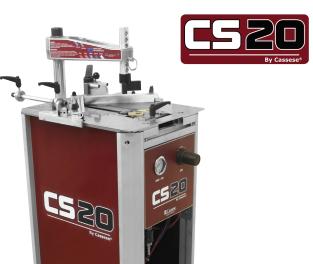

# CS 20 CART

Smart Wedge

Very Large Stroke

Aluminum structure Fast & Easy to use

# **Designed for**

**Medium** Volume Retail Framer Framer **Contract Framer** 

Powerful Double Action Horizontal Clamp (patented)

Self adjusting fences (patented)