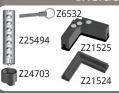

## Type of wedges

The CS 20 CART works only with Cassese cartridge wedges.

Cassese cartridge wedges