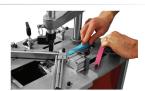

## Type of wedges

The CS 20 CART works only with Cassese cartridge wedges.

Cassese cartridge wedges

### Cassese cartridge wedges are...

Even stronger (thanks to Power Strip™)

Lubricated = easy stacking

Color coded = easy size identification

Glue free = No Jammings

**Eco-friendly** (Recyclable Plastic)

Cassese Pre-lubricated cartridge wedges provide constant lubrication of wedge distribution block - Unique to Cassese