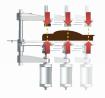

## Type of wedges

The CS 20 CART works only with Cassese cartridge wedges.

Cassese cartridge wedges

### Cassese cartridge wedges are...

Even stronger (thanks to Power Strip™)

Lubricated = easy stacking

Color coded = easy size identification

Glue free = No Jammings

**Eco-friendly** (Recyclable Plastic)

Cassese Pre-lubricated cartridge wedges provide constant lubrication of wedge distribution block - Unique to Cassese