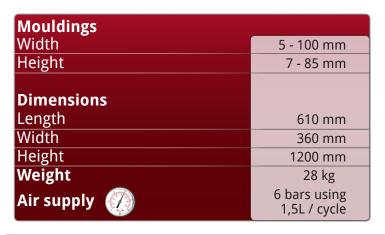

#### **Perfect Pressure:**

Eliminates the need to adjust air pressure between Hardwood and Softwood

Wide mouldings: 14cm/6" stroke

Cartridge wedges = Quick loading and change of wedge size