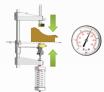

# The Smart Wedge Drive System™:

only available from Cassese

Perfect Alignment:

Eliminates the need to adjust top clamp placement

#### **Perfect Pressure:**

Eliminates the need to adjust air pressure between Hardwood and Softwood

Wide mouldings: 14cm/6" stroke

Cartridge wedges = Quick loading and change of wedge size