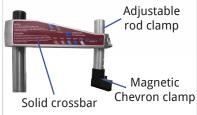

# The Smart Wedge Drive System™:

only available from Cassese

Perfect Alignment:

Eliminates the need to adjust top clamp placement

#### **Perfect Pressure:**

Eliminates the need to adjust air pressure between Hardwood and Softwood

Wide mouldings: 14cm/6" stroke

Cartridge wedges = Quick loading and change of wedge size