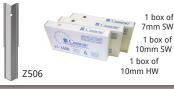

### Cassese cartridge wedges are...

Even stronger (thanks to Power Strip™)

Lubricated = easy stacking

Color coded = easy size identification

Glue free = No Jammings

**Eco-friendly** (Recyclable Plastic)

Cassese Pre-lubricated cartridge wedges provide constant lubrication of wedge distribution block - Unique to Cassese