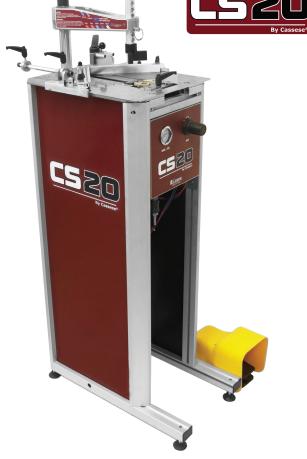

# CS 20 CART

Smart Wedge

Very Large Stroke

Aluminum structure Fast & Easy to use

# **Designed for**

**Medium** Volume Retail Framer Framer **Contract Framer** 

Powerful Double Action Horizontal Clamp (patented)

Self adjusting fences (patented)